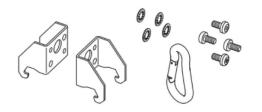

Accessories - Central suspension, horizontal suspended mounting

Housing colour white; Central hanger made of steel, central hanger for attaching the SDT support rail to the chain, in combination with ballea ball-throw-tested luminaires, sportler, SDT-Match and THLA, a horizontal, inclined (following the roof inclination) suspended mounting is possible, mounting distance for sports venue lights up to 2.5 metres, mounting distance up to 4.5 metres; accessories for SDT;