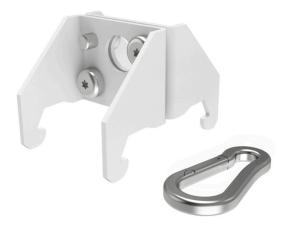

Accessories - Central suspension, horizontal suspended mounting

Housing colour white; Central hanger made of steel, central hanger for attaching the SDT support rail to the chain, in combination with ballea ball-throw-tested luminaires, sportler, SDT-Match and THLA, a horizontal, inclined (following the roof inclination) suspended mounting is possible, mounting distance for sports venue lights up to 2.5 metres, mounting distance up to 4.5 metres; accessories for SDT;

## **MECHANICS**

| Housing colour         | white                                              |
|------------------------|----------------------------------------------------|
| Dimensions (LxWxH/DxH) | 67mm x 44mm x 48mm                                 |
| Weight (net)           | 0.15kg                                             |
| Type of installation   | Mounting rail system installation, Light structure |

## Dimensions

| L | 67 mm | Length |  |
|---|-------|--------|--|
| В | 44 mm | Width  |  |
| н | 48 mm | Height |  |